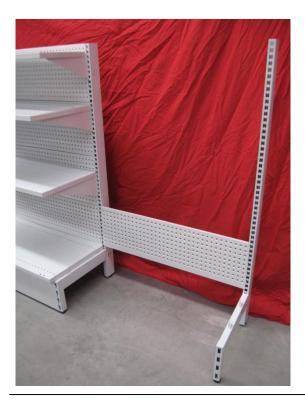

Single Sided End Bay Units – these have Volcano Panels on both sides of the post, as per the picture, for appearance, as they look better. All other single sided units only have Volcano Panels on the front side.