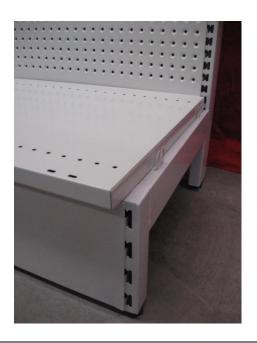

Work your way up with the 300mm Volcano Panels. Repeat on opposite side, if double sided. Top panel should be flush with the top, as per photo.

Put in the 450 Base Shelf. Ensure that the holes are at the front of the shelf, as pictured. This is for if you require wire fronts in the future, as pictured.

Insert the brackets and place the shelves on, making sure that the holes are at the front and the back lip is located in the notch at the back of the bracket, as per photo.

Add the Top Caps. A Single sided end bay has a 945mm Cap; Starter Bay has a 930mm Cap, as does the Last bay on a run of shelving; Add-on bays (middle bays) have a 915mm Cap.