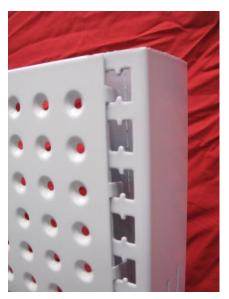

For the Add-on bay – add the 265mm Volcano Panel into the existing post, ensuring that it matches the existing spacing. Attach the other end of the panel to the new post, again, watching the spacing.

Continue on by repeating above steps, until you have completed your units.