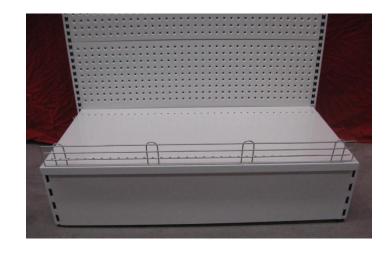

Work your way up with the 300mm Volcano Panels. Repeat on opposite side, if double sided. Top panel should be flush with the top, as per photo.

Put in the 450 Base Shelf. Ensure that the holes are at the front of the shelf, as pictured. This is for if you require wire fronts in the future, as pictured.