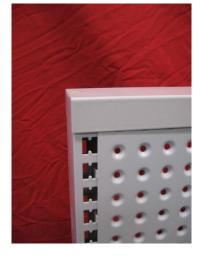

Insert the brackets and place the shelves on, making sure that the holes are at the front and the back lip is located in the notch at the back of the bracket, as per photo.

Add the Top Caps. A Single sided end bay has a 945mm Cap; Starter Bay has a 930mm Cap, as does the Last bay on a run of shelving; Add-on bays (middle bays) have a 915mm Cap.