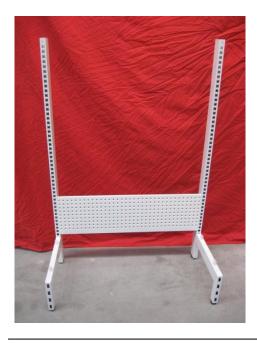

## **Display Shelving Assembly Instructions**

Take x 2 Posts Clip in a 265mm Volcano Panel at the bottom. Ensure that the bottom clip on the panel is in the 3<sup>rd</sup> hole up on the post.

Put in the front kickboard. Adjust feet to make level and stable, repeat on other side as well, if double sided.

Work your way up with the 300mm Volcano Panels. Repeat on opposite side, if double sided. Top panel should be flush with the top, as per photo.

Put in the 450 Base Shelf. Ensure that the holes are at the front of the shelf, as pictured. This is for if you require wire fronts in the future, as pictured.