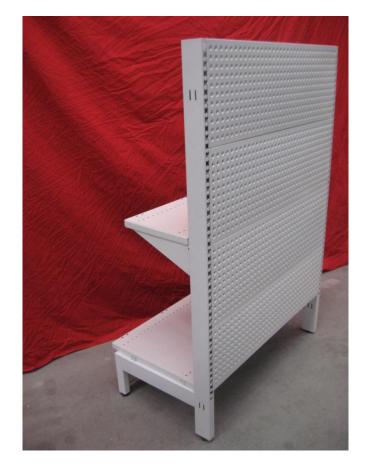

Work your way up with the 300mm Volcano Panels. Repeat on opposite side, if double sided. Top panel should be flush with the top, as per photo.

Put in the 450 Base Shelf. Ensure that the holes are at the front of the shelf, as pictured. This is for if you require wire fronts in the future, as pictured.

Insert the brackets and place the shelves on, making sure that the holes are at the front and the back lip is located in the notch at the back of the bracket, as per photo.

Add the Top Caps. A Single sided end bay has a 945mm Cap; Starter Bay has a 930mm Cap, as does the Last bay on a run of shelving; Add-on bays (middle bays) have a 915mm Cap.

Single Sided End Bay Units – these have Volcano Panels on both sides of the post, as per the picture, for appearance, as they look better. All other single sided units only have Volcano Panels on the front side.