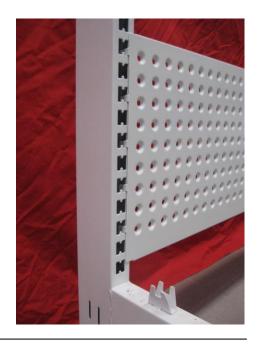

Insert the brackets and place the shelves on, making sure that the holes are at the front and the back lip is located in the notch at the back of the bracket, as per photo.

Add the Top Caps. A Single sided end bay has a 945mm Cap; Starter Bay has a 930mm Cap, as does the Last bay on a run of shelving; Add-on bays (middle bays) have a 915mm Cap.