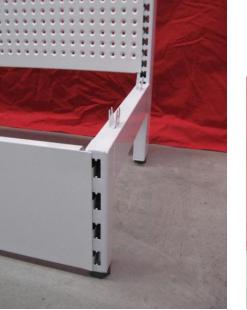

## **Display Shelving Assembly Instructions**

Take x 2 Posts Clip in a 265mm Volcano Panel at the bottom. Ensure that the bottom clip on the panel is in the 3<sup>rd</sup> hole up on the post.

Put in the front kickboard. Adjust feet to make level and stable, repeat on other side as well, if double sided.