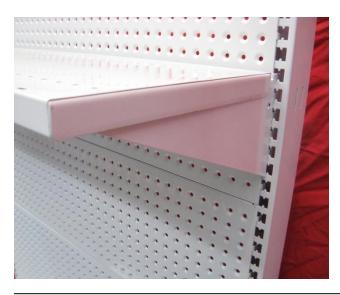

Insert the brackets and place the shelves on, making sure that the holes are at the front and the back lip is located in the notch at the back of the bracket, as per photo.

Add the Top Caps. A Single sided end bay has a 945mm Cap; Starter Bay has a 930mm Cap, as does the Last bay on a run of shelving; Add-on bays (middle bays) have a 915mm Cap.