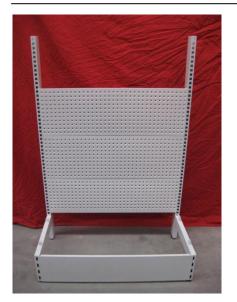

## **Display Shelving Assembly Instructions**

Take x 2 Posts Clip in a 265mm Volcano Panel at the bottom. Ensure that the bottom clip on the panel is in the 3<sup>rd</sup> hole up on the post.

Put in the front kickboard. Adjust feet to make level and stable, repeat on other side as well, if double sided.

Work your way up with the 300mm Volcano Panels. Repeat on opposite side, if double sided. Top panel should be flush with the top, as per photo.

Put in the 450 Base Shelf. Ensure that the holes are at the front of the shelf, as pictured. This is for if you require wire fronts in the future, as pictured.