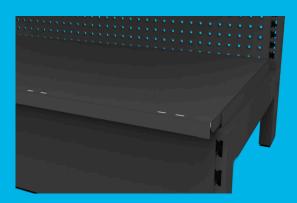

### **Assembly Instructions - Starter Bay**

- Attach the Base Shelf.
- Tip: ensure the holes are at the front of the Base Shelf, as pictured. Ths is for optional accessories, such as the Wire Fronts, as pictured.

8

6

- Attach the Brackets.
- Place the Shelves onto the Brackets, making sure that the Shelf holes are at the front and the back lip clips into the notch of the back of the Bracket.

- Attach the Top Cap..
- 930mm Top Cap for the first and last bays. 915mm Top Cap for middle bays. 945mm Top Cap for end bays.