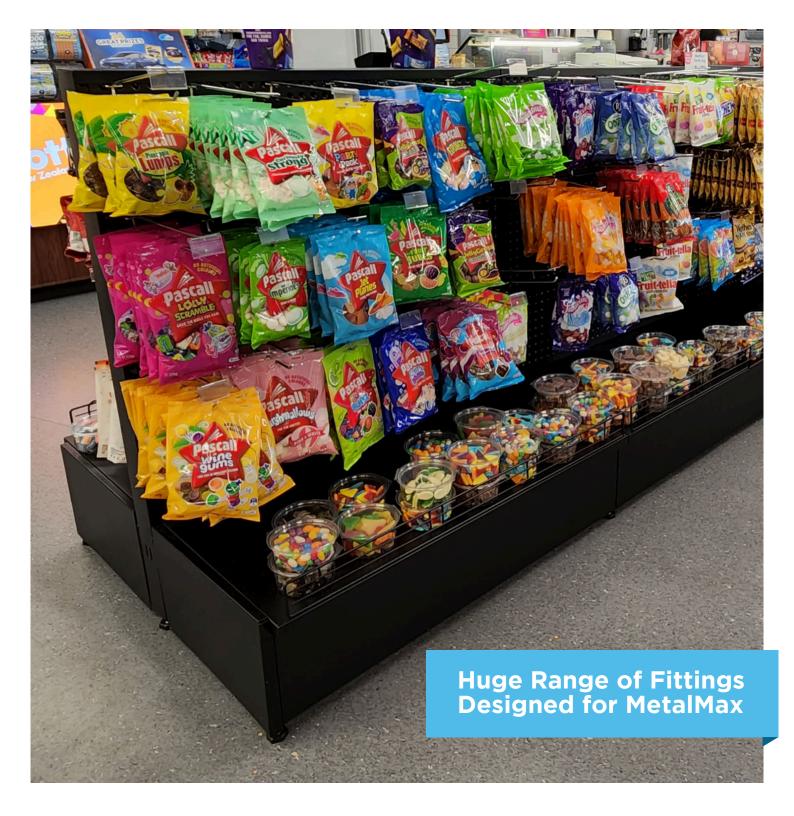

### **Parts List**

| A | Тор Сар                  | F | Bracket 400mm          |
|---|--------------------------|---|------------------------|
| В | Post 1400 x 400/450mm    | G | Shelf 900 x 400mm      |
| С | Volcano Back 900 x 300mm | Н | Base Shelf 900 x 450mm |
| D | Bracket 300mm            | I | Kick Panel 915mm       |
| E | Shelf 900 x 300mm        |   |                        |