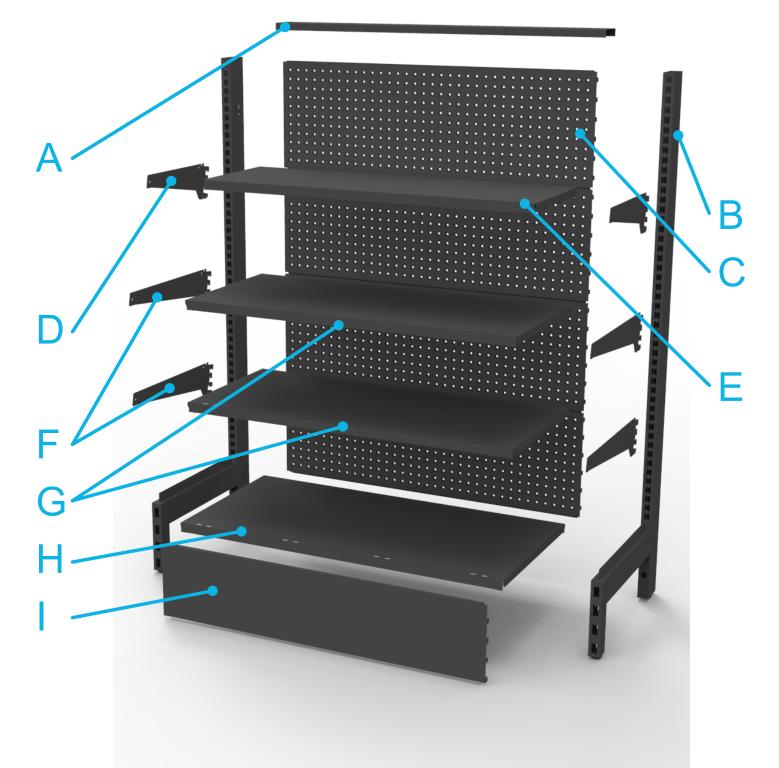

### **Parts List**

| A | Тор Сар                  | F | Bracket 400mm          |
|---|--------------------------|---|------------------------|
| В | Post 1400 x 400/450mm    | G | Shelf 900 x 400mm      |
| С | Volcano Back 900 x 300mm | Н | Base Shelf 900 x 450mm |
| D | Bracket 300mm            | I | Kick Panel 915mm       |
| E | Shelf 900 x 300mm        |   |                        |