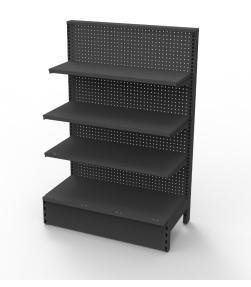

### **Assembly Instructions - Starter Bay**

- Take 2x Posts
- Clip in a Volcano Panel at the bottom notch.

• Adjust feet to make level and improve stability.

• Ensure the top Volcano Panel is flush with the top of the Post.

### **Assembly Instructions - Starter Bay**

- Attach the Base Shelf.
- Tip: ensure the holes are at the front of the Base Shelf, as pictured. Ths is for optional accessories, such as the Wire Fronts, as pictured.

8

6

- Attach the Brackets.
- Place the Shelves onto the Brackets, making sure that the Shelf holes are at the front and the back lip clips into the notch of the back of the Bracket.

- Attach the Top Cap..
- 930mm Top Cap for the first and last bays. 915mm Top Cap for middle bays. 945mm Top Cap for end bays.