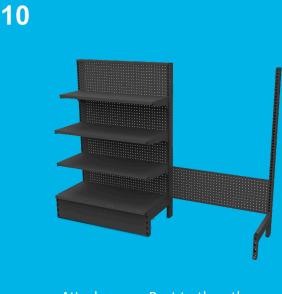

### **Optional Components**

**Post Extensions** 

9

Simply drop the Post Extensions into the top of the Posts.

Attach additional Volcano Panel(s).