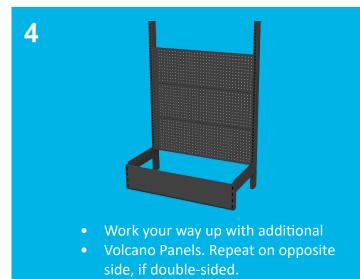

### **Assembly Instructions - Add-on Bay**

- Attach a Volcano Panel onto the existing Post of your Starter Bay.
- Ensure Volcano Panels line up side by side.

- Attach a new Post to the other end of the Volcano Panel.
- Complete the bay by repeating steps 2-6.