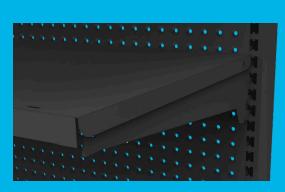

8

6

- Attach the Brackets.
- Place the Shelves onto the Brackets, making sure that the Shelf holes are at the front and the back lip clips into the notch of the back of the Bracket.

- Attach the Top Cap..
- 930mm Top Cap for the first and last bays. 915mm Top Cap for middle bays. 945mm Top Cap for end bays.