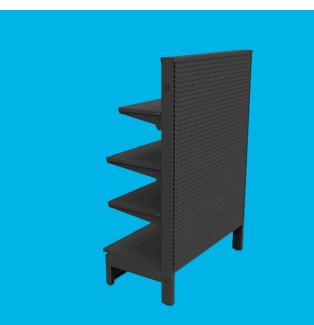

8

6

- Attach the Brackets.
- Place the Shelves onto the Brackets, making sure that the Shelf holes are at the front and the back lip clips into the notch of the back of the Bracket.

- Attach the Top Cap..
- 930mm Top Cap for the first and last bays. 915mm Top Cap for middle bays. 945mm Top Cap for end bays.