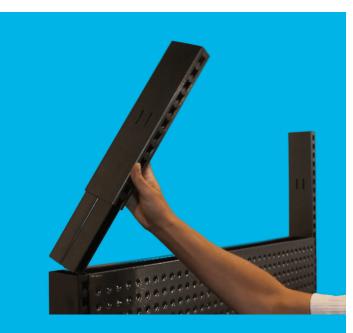

### **Assembly Instructions - Starter Bay**

- Take 2x Posts
- Clip in a Volcano Panel at the bottom notch.

• Adjust feet to make level and improve stability.

• Ensure the top Volcano Panel is flush with the top of the Post.

### **Assembly Instructions - Starter Bay**

- Attach the Base Shelf.
- Tip: ensure the holes are at the front of the Base Shelf, as pictured. Ths is for optional accessories, such as the Wire Fronts, as pictured.