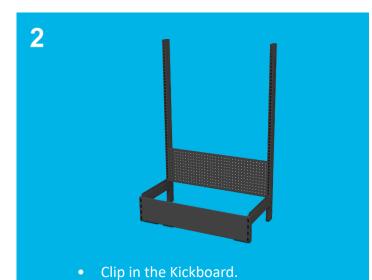

### **Assembly Instructions - Starter Bay**

- Take 2x Posts
- Clip in a Volcano Panel at the bottom notch.

• Adjust feet to make level and improve stability.

• Ensure the top Volcano Panel is flush with the top of the Post.

### **Assembly Instructions - Starter Bay**

- Attach the Base Shelf.
- Tip: ensure the holes are at the front of the Base Shelf, as pictured. Ths is for optional accessories, such as the Wire Fronts, as pictured.