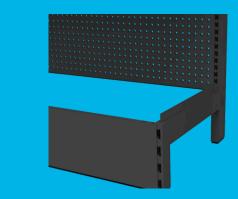

### **Assembly Instructions - Starter Bay**

- Take 2x Posts
- Clip in a Volcano Panel at the bottom notch.

• Adjust feet to make level and improve stability.

• Ensure the top Volcano Panel is flush with the top of the Post.

### **Assembly Instructions - Starter Bay**

- Attach the Base Shelf.
- Tip: ensure the holes are at the front of the Base Shelf, as pictured. Ths is for optional accessories, such as the Wire Fronts, as pictured.