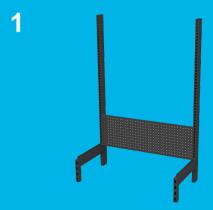

### **Assembly Instructions - Starter Bay**

- Take 2x Posts
- Clip in a Volcano Panel at the bottom notch.

• Adjust feet to make level and improve stability.

• Ensure the top Volcano Panel is flush with the top of the Post.