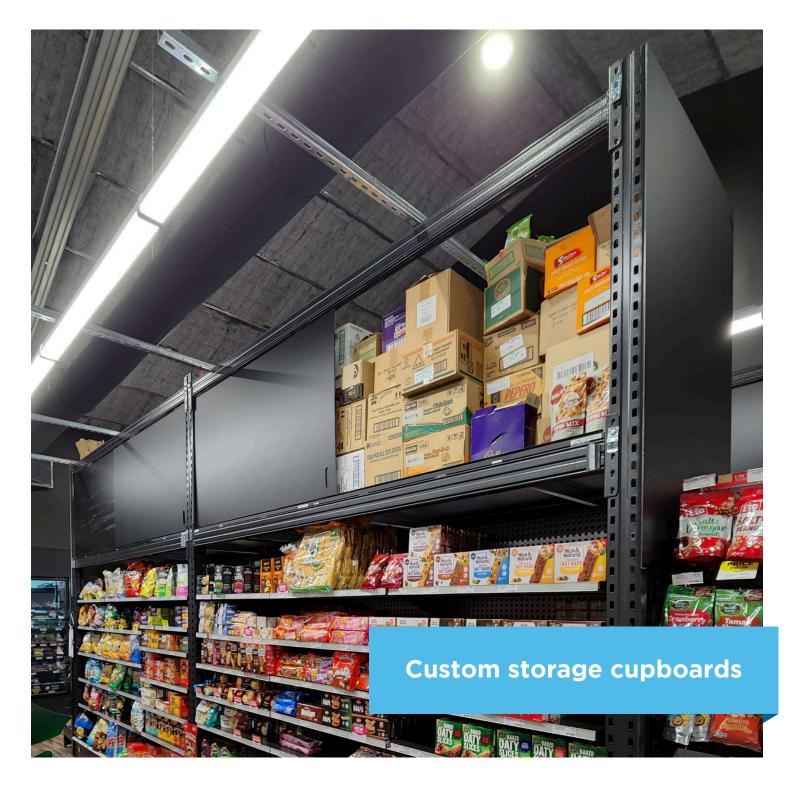

### **Optional Components**

**Post Extensions** 

9

Simply drop the Post Extensions into the top of the Posts.

Attach additional Volcano Panel(s).

#### **Volcano Panels for End Bays**

To improve the appearance of End Bay units, attach Volcano Panels to the rear of the bay.