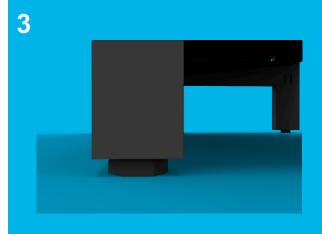

### **Assembly Instructions - Starter Bay**

- Take 2x Posts
- Clip in a Volcano Panel at the bottom notch.

• Adjust feet to make level and improve stability.

• Ensure the top Volcano Panel is flush with the top of the Post.